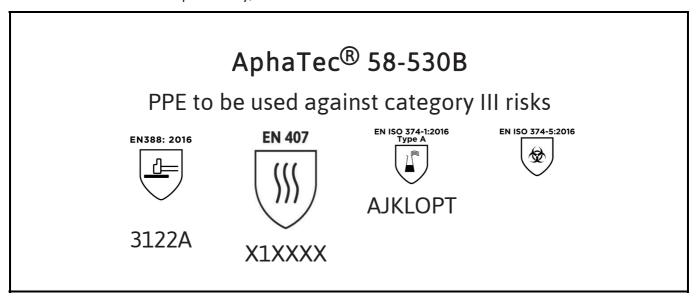

is in conformity with the provisions of Regulation 2016/425 on personal protective equipment, as amended to apply in GB, and with the standards EN 388:2016 +A1:2018, EN407:2020, EN ISO 21420:2020, EN ISO 374-1:2016, EN ISO 374-5:2016 and is identical to the PPE which is subject to the UK Type-examination (Module B, Annex V of the Regulation), under certificate number AB0321/2256-01/E00-00, issued by the Approved Body: