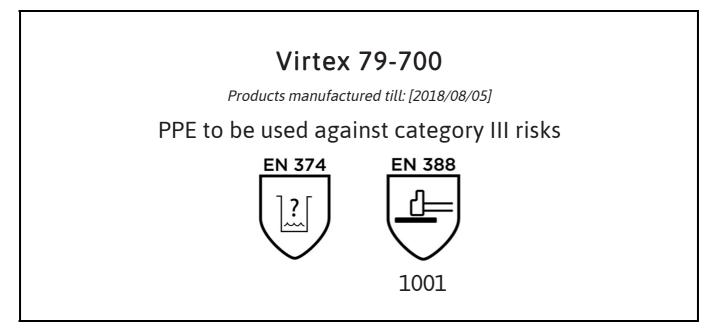

declares under his sole responsibility, that the PPE described hereafter:

is in conformity with the provisions of Regulation (EU) 2016/425 and with the standards EN 374:2003, EN 388:2003, EN 420:2003 + A1:2009 and is identical to the PPE which is subject to the EC Type examination; under certificate number 032/2015/0140 issued by the Notified Body:

#### CENTEXBEL (0493) TECHNOLOGIEPARK 70 B-9052 ZWIJNAARDE BELGIUM

and is subject to the procedure set out in Annex VII (Module C2) of the Regulation under the supervision of the Notified Body:

CENTEXBEL (0493) TECHNOLOGIEPARK 70 B-9052 ZWIJNAARDE BELGIUM