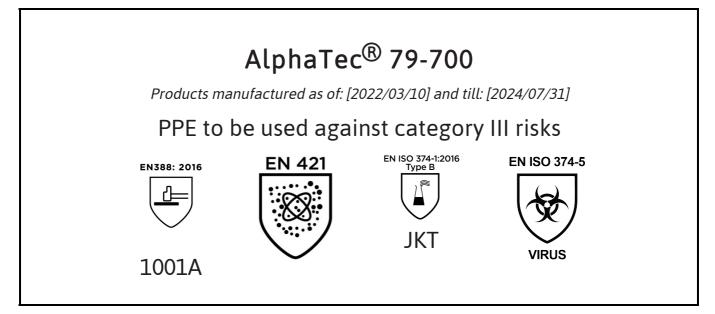

declares under his sole responsibility, that the PPE described hereafter:

is in conformity with the provisions of Regulation (EU) 2016/425 and with the standards EN 388:2016 +A1:2018, EN 421:2010, EN ISO 374-1:2016, EN ISO 374-5:2016 and is identical to the PPE which is subject to the EU-Type examination (Module B, Annex V of the Regulation), under certificate number 032/2022/0363, issued by the Notified Body:

### CENTEXBEL (0493) TECHNOLOGIEPARK 70 B-9052 ZWIJNAARDE BELGIUM

and is subject to the procedure set out in Annex VIII (Module D) of the Regulation under the supervision of the Notified Body:

CENTEXBEL (0493) TECHNOLOGIEPARK 70 B-9052 ZWIJNAARDE BELGIUM