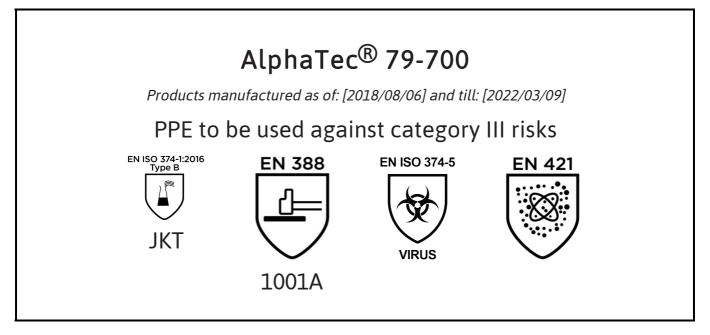

declares under his sole responsibility, that the PPE described hereafter:

is in conformity with the provisions of Regulation (EU) 2016/425 and with the standards EN ISO 374-1:2016 Type B, EN 388:2016, EN 420:2003 + A1:2009, EN ISO 374-5:2016, EN 421:2010 and is identical to the PPE which is subject to the EU-Type examination (Module B, Annex V of the Regulation), under certificate number 032/2018/0311.02, issued by the Notified Body:

> CENTEXBEL (0493) TECHNOLOGIEPARK 70 B-9052 ZWIJNAARDE BELGIUM

and is subject to the procedure set out in Annex VIII (Module D) of the Regulation under the supervision of the Notified Body:

CENTEXBEL (0493) TECHNOLOGIEPARK 70 B-9052 ZWIJNAARDE BELGIUM