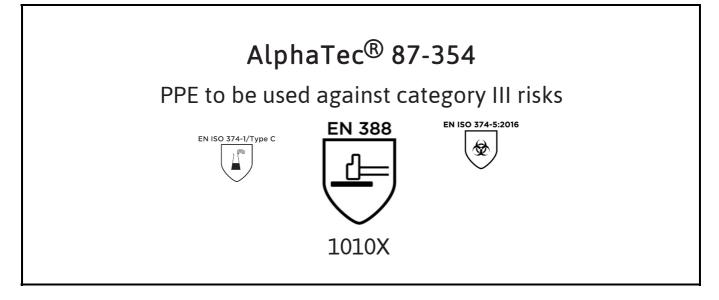

is in conformity with the provisions of Regulation (EU) 2016/425 and with the standards EN ISO 374-1:2016, EN 388:2016, EN 420:2003 + A1:2009, EN ISO 374-5:2016 and is identical to the PPE which is subject to the EU-Type examination (Module B, Annex V of the Regulation), under certificate number 032/2019/0489, issued by the Notified Body: