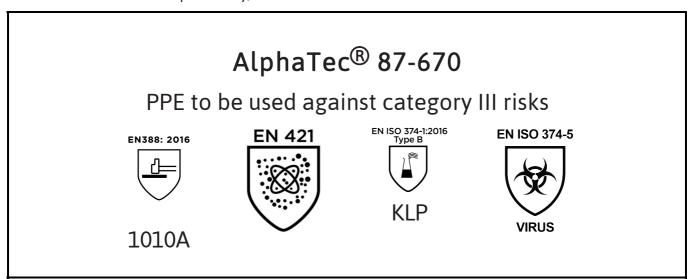

is in conformity with the provisions of Regulation 2016/425 on personal protective equipment, as amended to apply in GB, and with the standards EN 388:2016 +A1:2018, EN 421:2010, EN ISO 21420:2020, EN ISO 374-1:2016, EN ISO 374-5:2016 and is identical to the PPE which is subject to the UK Type-examination (Module B, Annex V of the Regulation), under certificate number AB0321/22553-01/E00-00, issued by the Approved Body: