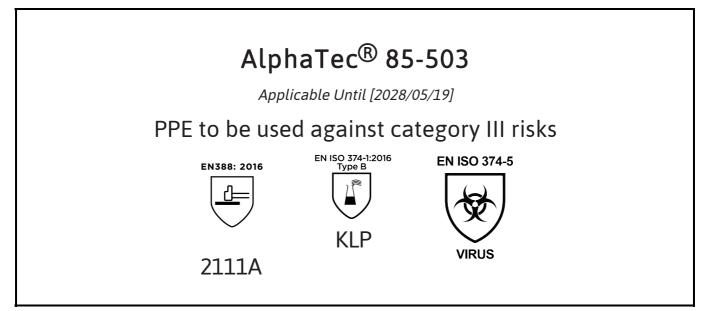

is in conformity with the provisions of Regulation 2016/425 on personal protective equipment, as amended to apply in GB, and with the standards EN 388:2016 +A1:2018, EN ISO 21420:2020, EN ISO 374-1:2016, EN ISO 374-5:2016 and is identical to the PPE which is subject to the UK Type-examination (Module B, Annex V of the Regulation), under certificate number AB0321/24204-01/E00-00, issued by the Approved Body: