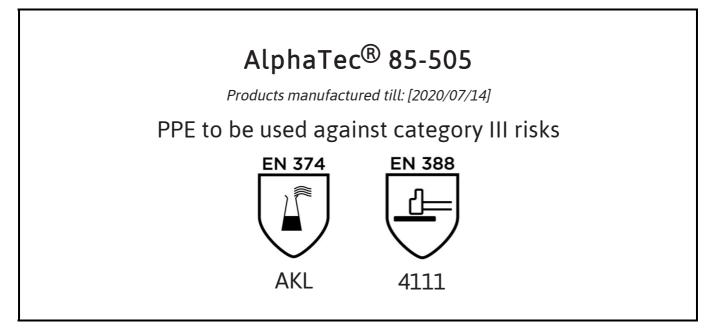

is in conformity with the provisions of Regulation (EU) 2016/425 and with the standards EN 374:2003, EN 388:2003, EN 420:2003 + A1:2009 and is identical to the PPE which is subject to the EC Type examination; under certificate number IFA 1501065 issued by the Notified Body:

INSTITUT FÜR ARBEITSSCHUTZ DER DGUV (IFA) (0121) PRÜF- UND ZERTIFIZIERUNGSSTELLE IM DGUV TEST ALTE HEERSTRASSE 111 53754 SANKT AUGUSTIN

Stor On

Guido Van Duren Director - Regulatory affairs Ansell

Place: Brussels Date: 2015/07/23