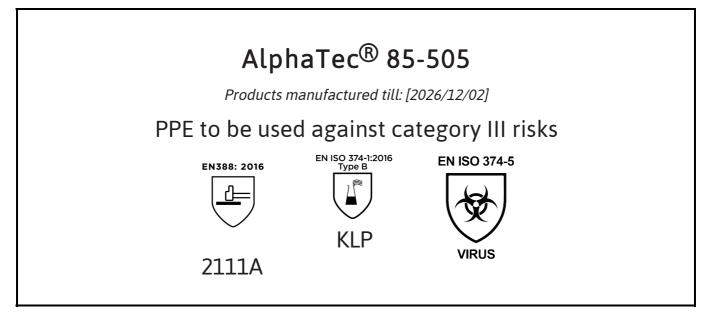

is in conformity with the provisions of Regulation (EU) 2016/425 and with the standards EN 388:2016 +A1:2018, EN ISO 21420:2020, EN ISO 374-1:2016, EN ISO 374-5:2016 and is identical to the PPE which is subject to the EU-Type examination (Module B, Annex V of the Regulation), under certificate number 032/2021/1309, issued by the Notified Body:

Sto On

Guido Van Duren Director - Regulatory affairs Ansell

Place: Brussels Date: 2021/12/02