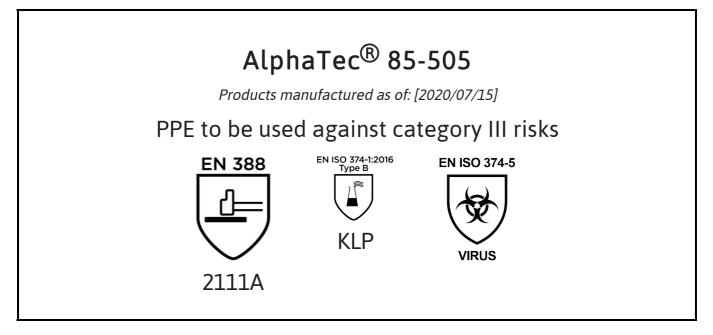

is in conformity with the provisions of Regulation (EU) 2016/425 and with the standards EN 388:2016, EN ISO 374-1:2016 Type B, EN ISO 374-5:2016, EN 420:2003 + A1:2009 and is identical to the PPE which is subject to the EU-Type examination (Module B, Annex V of the Regulation), under certificate number 032/2020/0978, issued by the Notified Body:

Bito On

Guido Van Duren Director - Regulatory affairs Ansell

Place: Brussels Date: 2020/07/15