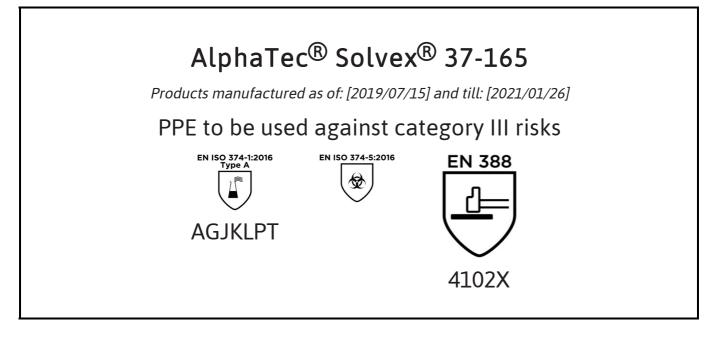

declares under his sole responsibility, that the PPE described hereafter:

is in conformity with the provisions of Regulation (EU) 2016/425 and with the standards EN ISO 374-1:2016, EN ISO 374-5:2016, EN 388:2016, EN 420:2003 + A1:2009 and is identical to the PPE which is subject to the EU-Type examination (Module B, Annex V of the Regulation), under certificate number 032/2018/1328, issued by the Notified Body:

> CENTEXBEL (0493) TECHNOLOGIEPARK 70 B-9052 ZWIJNAARDE BELGIUM

and is subject to the procedure set out in Annex VII (Module C2) of the Regulation under the supervision of the Notified Body:

CENTEXBEL (0493) TECHNOLOGIEPARK 70 B-9052 ZWIJNAARDE BELGIUM