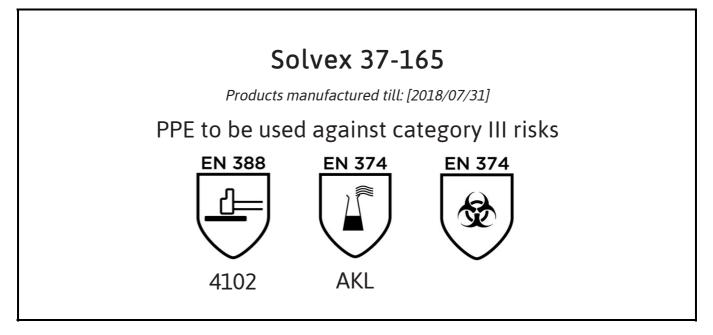

declares under his sole responsibility, that the PPE described hereafter:

is in conformity with the provisions of Regulation (EU) 2016/425 and with the standards EN 388:2003, EN 420:2003 + A1:2009, EN 374:2003, and is identical to the PPE which is subject to the EC Type examination; under certificate number 03206096 issued by the Notified Body: