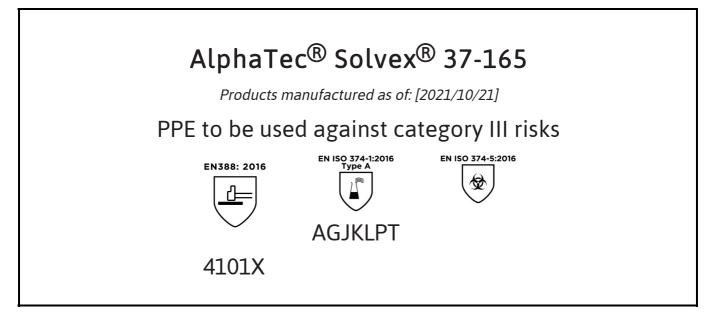

The Manufacturer ANSELL HEALTHCARE EUROPE N.V. RIVERSIDE BUSINESS PARK, BLOCK J BOULEVARD INTERNATIONAL 55 B-1070 BRUSSELS BELGIUM

declares under his sole responsibility, that the PPE described hereafter:

is in conformity with the provisions of Regulation (EU) 2016/425 and with the standards EN 388:2016 +A1:2018, EN ISO 21420:2020, EN ISO 374-1:2016, EN ISO 374-5:2016 and is identical to the PPE which is subject to the EU-Type examination (Module B, Annex V of the Regulation), under certificate number 032/2021/1067, issued by the Notified Body: