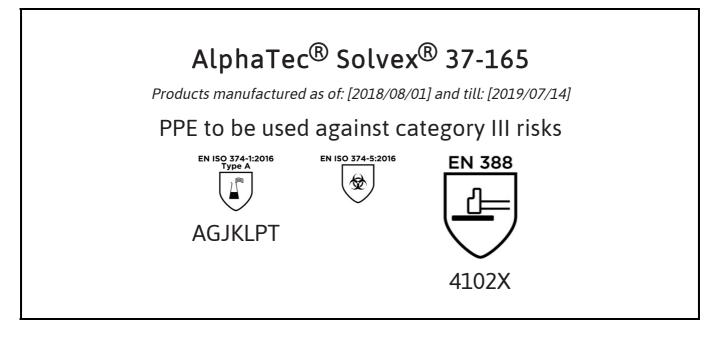

declares under his sole responsibility, that the PPE described hereafter:

is in conformity with the provisions of Regulation (EU) 2016/425 and with the standards EN ISO 374-1:2016, EN ISO 374-5:2016, EN 388:2016, EN 420:2003 + A1:2009 and is identical to the PPE which is subject to the EU-Type examination (Module B, Annex V of the Regulation), under certificate number 032/2018/1328, issued by the Notified Body:

#### CENTEXBEL (0493) TECHNOLOGIEPARK 70 B-9052 ZWIJNAARDE BELGIUM

and is subject to the procedure set out in Annex VIII (Module D) of the Regulation under the supervision of the Notified Body:

BSI (0086) KITEMARK COURT DAVY AVENUE KNOWLHILL MILTON KEYNES MK5 8PP UNITED KINGDOM