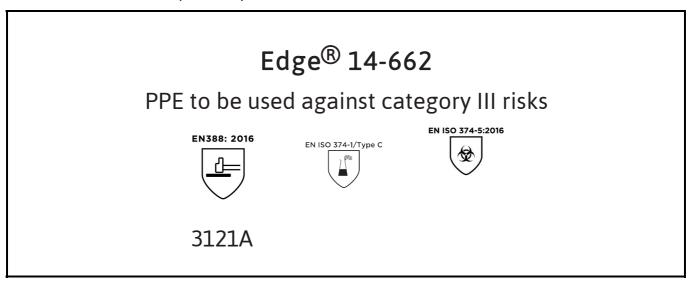

is in conformity with the provisions of Regulation 2016/425 on personal protective equipment, as amended to apply in GB, and with the standards EN 388:2016 +A1:2018, EN ISO 21420:2020, EN ISO 374-1:2016, EN ISO 374-5:2016 and is identical to the PPE which is subject to the UK Type-examination (Module B, Annex V of the Regulation), under certificate number AB0321/22844-01/E00-00, issued by the Approved Body: