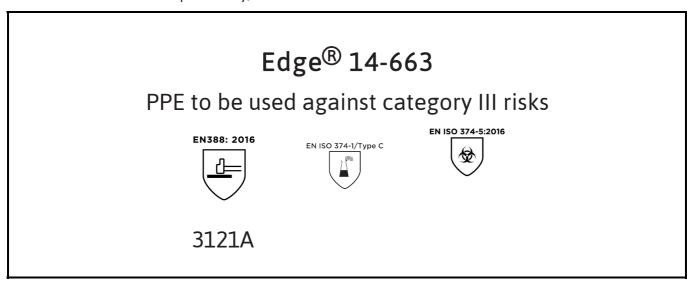

is in conformity with the provisions of Regulation 2016/425 on personal protective equipment, as amended to apply in GB, and with the standards EN 388:2016 +A1:2018, EN ISO 21420:2020, EN ISO 374-1:2016, EN ISO 374-5:2016 and is identical to the PPE which is subject to the UK Type-examination (Module B, Annex V of the Regulation), under certificate number AB0321/22844-01/E00-00, issued by the Approved Body: