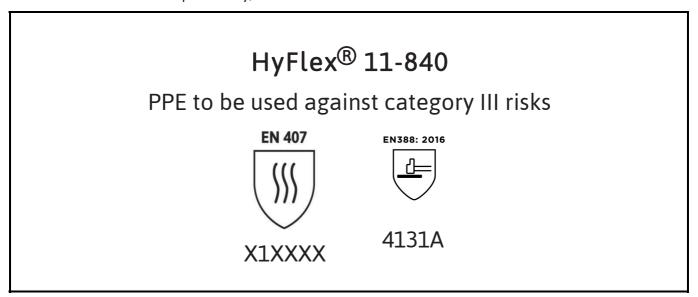

is in conformity with the provisions of Regulation 2016/425 on personal protective equipment, as amended to apply in GB, and with the standards EN407:2020, EN ISO 21420:2020, EN 388:2016 +A1:2018 and is identical to the PPE which is subject to the UK Type-examination (Module B, Annex V of the Regulation), under certificate number AB0321/23264-01/E00-00, issued by the Approved Body: