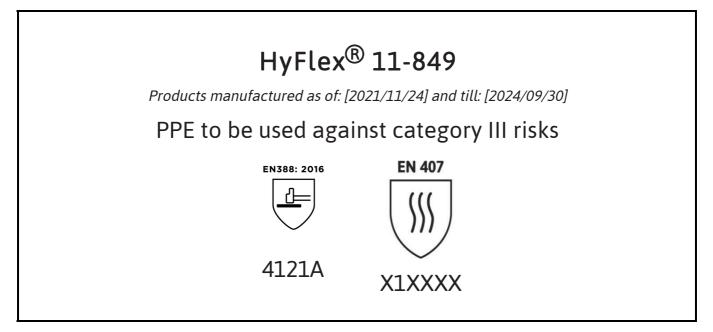

## EU DECLARATION OF CONFORMITY

The Manufacturer ANSELL HEALTHCARE EUROPE N.V. RIVERSIDE BUSINESS PARK, BLOCK J BOULEVARD INTERNATIONAL 55 B-1070 BRUSSELS BELGIUM

declares under his sole responsibility, that the PPE described hereafter:

is in conformity with the provisions of Regulation (EU) 2016/425 and with the standards EN 388:2016 +A1:2018, EN407:2020, EN ISO 21420:2020 and is identical to the PPE which is subject to the EU-Type examination (Module B, Annex V of the Regulation), under certificate number 032/2021/1247, issued by the Notified Body:

CENTEXBEL (0493) TECHNOLOGIEPARK 70 B-9052 ZWIJNAARDE BELGIUM

and is subject to the procedure set out in Annex VIII (Module D) of the Regulation under the supervision of the Notified Body:

CENTEXBEL (0493) TECHNOLOGIEPARK 70 B-9052 ZWIJNAARDE BELGIUM

8 to Or

Guido Van Duren Director - Regulatory affairs Ansell

Place: Brussels Date: 2021/11/24