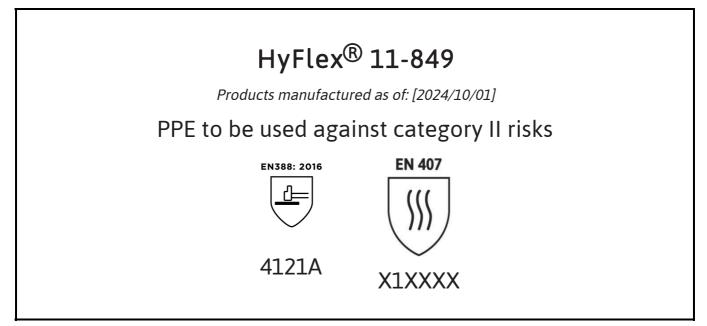

## **EU DECLARATION OF CONFORMITY**

The Manufacturer ANSELL HEALTHCARE EUROPE N.V. RIVERSIDE BUSINESS PARK, BLOCK J BOULEVARD INTERNATIONAL 55 B-1070 BRUSSELS BELGIUM

declares under his sole responsibility, that the PPE described hereafter:

is in conformity with the provisions of Regulation (EU) 2016/425 and with the standards EN 388:2016 +A1:2018, EN407:2020, EN ISO 21420:2020 and is identical to the PPE which is subject to the EU-Type examination (Module B, Annex V of the Regulation), under certificate number 032/2021/1247.02, issued by the Notified Body:

CENTEXBEL (0493) TECHNOLOGIEPARK 70 B-9052 ZWIJNAARDE BELGIUM

and is subject to the procedure set out in Annex VI (Module C) of the Regulation.

Sto On

Guido Van Duren Director - Regulatory affairs Ansell

Place: Brussels Date: 2024/10/01