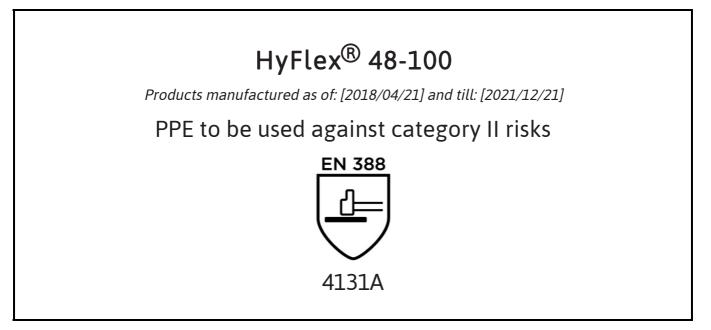

is in conformity with the provisions of Regulation (EU) 2016/425 and with the standards EN 388:2016, EN 420:2003 + A1:2009 and is identical to the PPE which is subject to the EU-Type examination (Module B, Annex V of the Regulation), under certificate number 032/2018/0512, issued by the Notified Body: