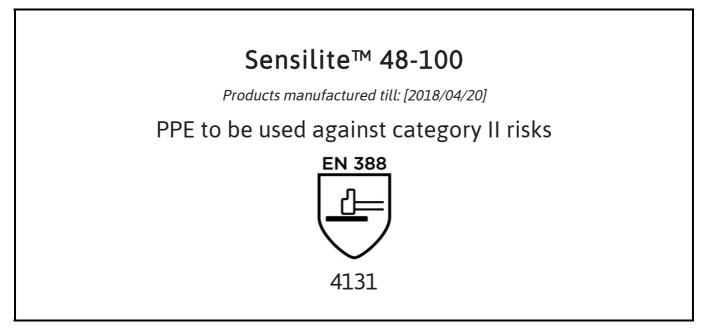

is in conformity with the provisions of Regulation (EU) 2016/425 and with the standards EN 388:2003, EN 420:2003 + A1:2009 and is identical to the PPE which is subject to the EC Type examination; under certificate number 03205433 issued by the Notified Body: