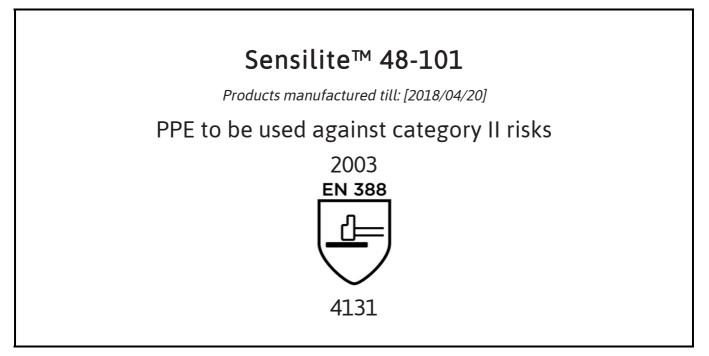

## **EU DECLARATION OF CONFORMITY**

The Manufacturer ANSELL HEALTHCARE EUROPE N.V. RIVERSIDE BUSINESS PARK, BLOCK J BOULEVARD INTERNATIONAL 55 B-1070 BRUSSELS BELGIUM

declares under his sole responsibility, that the PPE described hereafter:

is in conformity with the provisions of Regulation (EU) 2016/425 and with the standards EN 388:2003, EN 420:2003 + A1:2009 and is identical to the PPE which is subject to the EC Type examination; under certificate number 03205433 issued by the Notified Body:

CENTEXBEL (0493) TECHNOLOGIEPARK 70 B-9052 ZWIJNAARDE BELGIUM

and is subject to the procedure set out in Annex VI (Module C) of the Regulation.

ale a

Guido Van Duren Director - Regulatory affairs Ansell

Place: Brussels Date: 2005/10/21