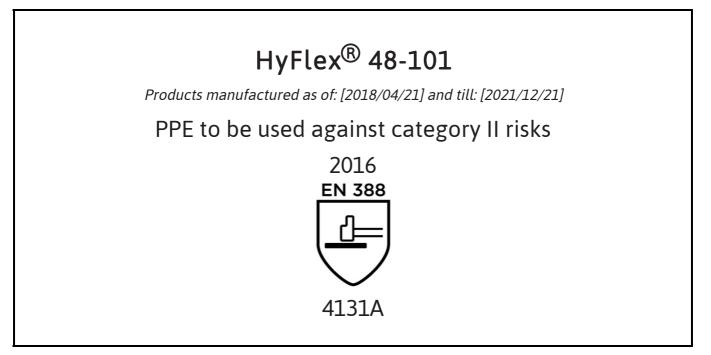

## EU DECLARATION OF CONFORMITY

The Manufacturer ANSELL HEALTHCARE EUROPE N.V. RIVERSIDE BUSINESS PARK, BLOCK J BOULEVARD INTERNATIONAL 55 B-1070 BRUSSELS BELGIUM

declares under his sole responsibility, that the PPE described hereafter:

is in conformity with the provisions of Regulation (EU) 2016/425 and with the standards EN 388:2016, EN 420:2003 + A1:2009 and is identical to the PPE which is subject to the EU-Type examination (Module B, Annex V of the Regulation), under certificate number 032/2018/0512, issued by the Notified Body:

CENTEXBEL (0493) TECHNOLOGIEPARK 70 B-9052 ZWIJNAARDE BELGIUM

and is subject to the procedure set out in Annex VI (Module C) of the Regulation.

ale a

Guido Van Duren Director - Regulatory affairs Ansell

Place: Brussels Date: 2018/03/16