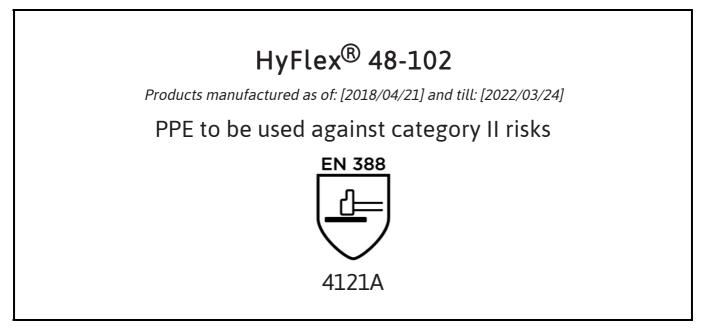

## **EU DECLARATION OF CONFORMITY**

The Manufacturer ANSELL HEALTHCARE EUROPE N.V. RIVERSIDE BUSINESS PARK, BLOCK J BOULEVARD INTERNATIONAL 55 B-1070 BRUSSELS BELGIUM

declares under his sole responsibility, that the PPE described hereafter:

is in conformity with the provisions of Regulation (EU) 2016/425 and with the standards EN 388:2016, EN 420:2003 + A1:2009 and is identical to the PPE which is subject to the EU-Type examination (Module B, Annex V of the Regulation), under certificate number 032/2018/0495, issued by the Notified Body:

Place: Brussels Date: 2018/03/15