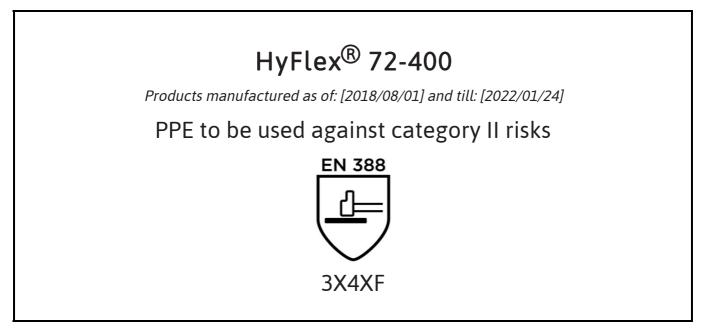

## EU DECLARATION OF CONFORMITY

The Manufacturer ANSELL HEALTHCARE EUROPE N.V. RIVERSIDE BUSINESS PARK, BLOCK J BOULEVARD INTERNATIONAL 55 B-1070 BRUSSELS BELGIUM

declares under his sole responsibility, that the PPE described hereafter:

is in conformity with the provisions of Regulation (EU) 2016/425 and with the standards EN 388:2016, EN 420:2003 + A1:2009 and is identical to the PPE which is subject to the EU-Type examination (Module B, Annex V of the Regulation), under certificate number 032/2018/1325, issued by the Notified Body:

Place: Brussels Date: 2018/08/01