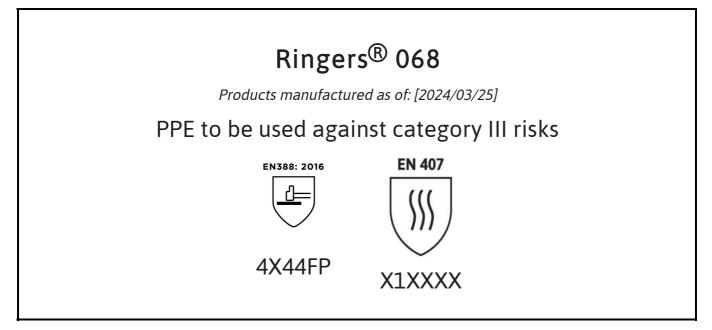

# **UK DECLARATION OF CONFORMITY**

The Manufacturer ANSELL HEALTHCARE EUROPE N.V. RIVERSIDE BUSINESS PARK, BLOCK J BOULEVARD INTERNATIONAL 55 B-1070 BRUSSELS BELGIUM

declares under his sole responsibility, that the PPE described hereafter:

is in conformity with the provisions of Regulation 2016/425 on personal protective equipment, as amended to apply in GB, and with the standards EN ISO 21420:2020, EN 388:2016 +A1:2018, EN407:2020 and is identical to the PPE which is subject to the UK Type-examination (Module B, Annex V of the Regulation), under certificate number AB0321/22511-02/E00-00, issued by the Approved Body:

### SATRA TECHNOLOGY CENTRE (0321) WYNDHAM WAY, TELFORD WAY, KETTERING, NORTHAMPTONSHIRE, NN16 8SD, UNITED KINGDOM

and is subject to the conformity assessment procedure set out in Annex VII (Module C2) of the Regulation under the surveillance of the Approved Body:

CENTEXBEL (0493) TECHNOLOGIEPARK 70 B-9052 ZWIJNAARDE BELGIUM

Sto On

Guido Van Duren Director - Regulatory affairs Ansell

Place: Brussels Date: 2024/03/25