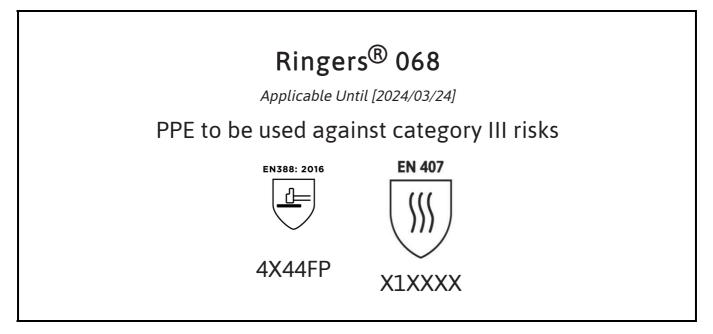

# **UK DECLARATION OF CONFORMITY**

The Manufacturer ANSELL HEALTHCARE EUROPE N.V. RIVERSIDE BUSINESS PARK, BLOCK J BOULEVARD INTERNATIONAL 55 B-1070 BRUSSELS BELGIUM

declares under his sole responsibility, that the PPE described hereafter:

is in conformity with the provisions of Regulation 2016/425 on personal protective equipment, as amended to apply in GB, and with the standards EN 388:2016 +A1:2018, EN407:2020 , EN ISO 21420:2020 and is identical to the PPE which is subject to the UK Type-examination (Module B, Annex V of the Regulation), under certificate number AB0321/22511-01/E00-00, issued by the Approved Body:

#### SATRA TECHNOLOGY CENTRE (0321) WYNDHAM WAY, TELFORD WAY, KETTERING, NORTHAMPTONSHIRE, NN16 8SD, UNITED KINGDOM

and is subject to the conformity assessment procedure set out in Annex VII (Module C2) of the Regulation under the surveillance of the Approved Body:

#### SATRA TECHNOLOGY CENTRE (0321) WYNDHAM WAY, TELFORD WAY, KETTERING, NORTHAMPTONSHIRE, NN16 8SD, UNITED KINGDOM

Stor On

Guido Van Duren Director - Regulatory affairs Ansell

Place: Brussels Date: 2022/10/05