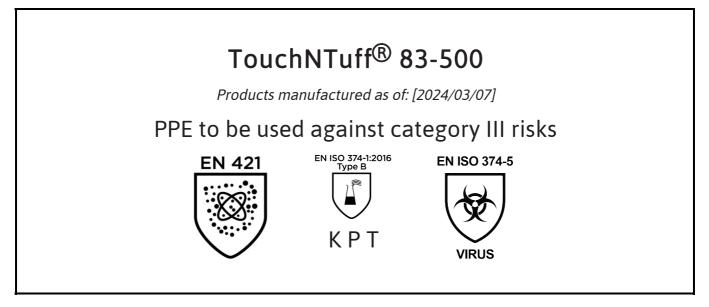

is in conformity with the provisions of Regulation 2016/425 on personal protective equipment, as amended to apply in GB, and with the standards EN 421:2010, EN ISO 374-1:2016+A1:2018, EN ISO 374-5:2016 and is identical to the PPE which is subject to the Type-examination (Module B, Annex V of the Regulation), under certificate number 032/2022/0329.02, issued by the Body: