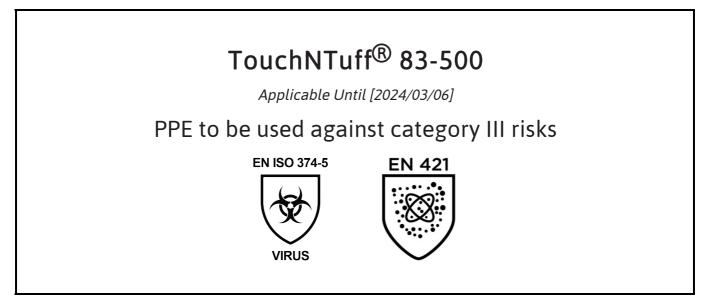

is in conformity with the provisions of Regulation 2016/425 on personal protective equipment, as amended to apply in GB, and with the standards EN ISO 21420:2020, EN ISO 374-5:2016, EN 421:2010 and is identical to the PPE which is subject to the UK Type-examination (Module B, Annex V of the Regulation), under certificate number B0321/22551-01/E00-00, issued by the Approved Body: