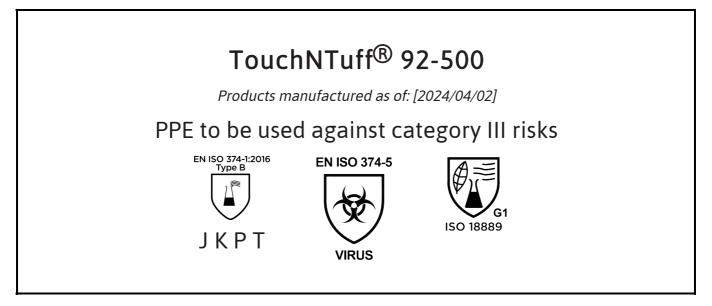

is in conformity with the provisions of Regulation 2016/425 on personal protective equipment, as amended to apply in GB, and with the standards EN ISO 21420:2020, EN ISO 374-1:2016+A1:2018, EN ISO 374-5:2016, ISO 18889:2019 and is identical to the PPE which is subject to the Type-examination (Module B, Annex V of the Regulation), under certificate number 032/2022/0007.02, issued by the Body: