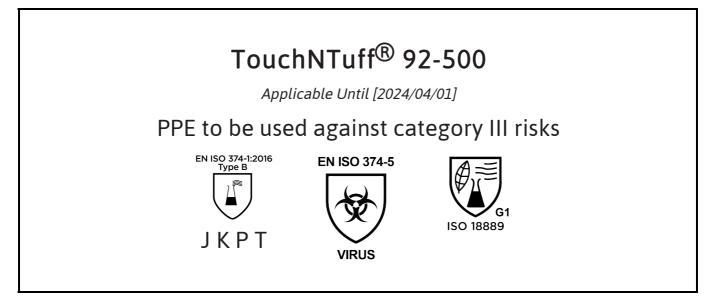

is in conformity with the provisions of Regulation 2016/425 on personal protective equipment, as amended to apply in GB, and with the standards EN ISO 21420:2020, EN ISO 374-1:2016, EN ISO 374-5:2016, ISO 18889:2019 and is identical to the PPE which is subject to the UK Type-examination (Module B, Annex V of the Regulation), under certificate number AB0321/22977-01/E00-00, issued by the Approved Body: