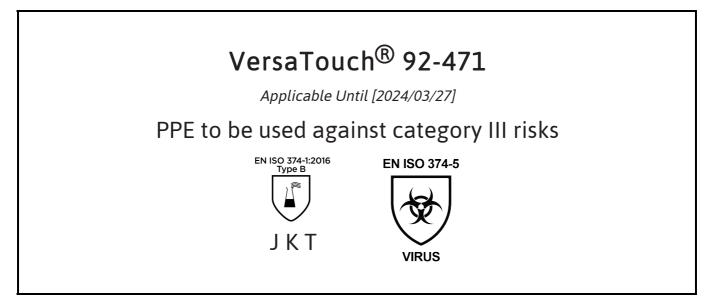

is in conformity with the provisions of Regulation 2016/425 on personal protective equipment, as amended to apply in GB, and with the standards EN ISO 21420:2020, EN ISO 374-1:2016, EN ISO 374-5:2016 and is identical to the PPE which is subject to the UK Type-examination (Module B, Annex V of the Regulation), under certificate number AB0321/23955-01/E00-00, issued by the Approved Body: