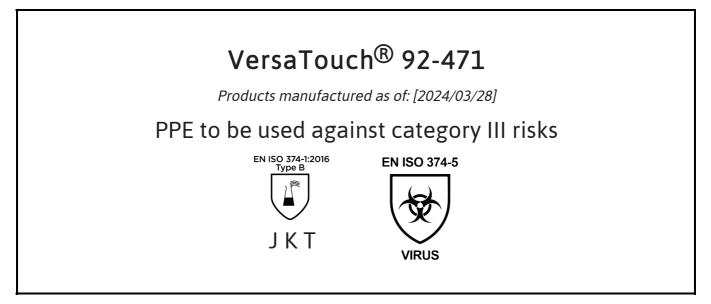

is in conformity with the provisions of Regulation 2016/425 on personal protective equipment, as amended to apply in GB, and with the standards EN ISO 21420:2020, EN ISO 374-1:2016+A1:2018, EN ISO 374-5:2016 and is identical to the PPE which is subject to the UK Type-examination (Module B, Annex V of the Regulation), under certificate number AB0321/23955-01/E00-00, issued by the Approved Body: