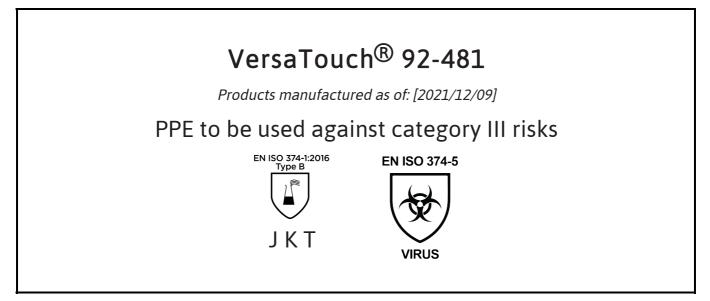

## EU DECLARATION OF CONFORMITY

The Manufacturer ANSELL HEALTHCARE EUROPE N.V. RIVERSIDE BUSINESS PARK, BLOCK J BOULEVARD INTERNATIONAL 55 B-1070 BRUSSELS BELGIUM

declares under his sole responsibility, that the PPE described hereafter:

is in conformity with the provisions of Regulation (EU) 2016/425 and with the standards EN ISO 21420:2020, EN ISO 374-1:2016, EN ISO 374-5:2016 and is identical to the PPE which is subject to the EU-Type examination (Module B, Annex V of the Regulation), under certificate number 032/2021/1345, issued by the Notified Body:

CENTEXBEL (0493) TECHNOLOGIEPARK 70 B-9052 ZWIJNAARDE BELGIUM

and is subject to the procedure set out in Annex VIII (Module D) of the Regulation under the supervision of the Notified Body:

CENTEXBEL (0493) TECHNOLOGIEPARK 70 B-9052 ZWIJNAARDE BELGIUM

Sto On

Guido Van Duren Director - Regulatory affairs Ansell

Place: Brussels Date: 2021/12/09