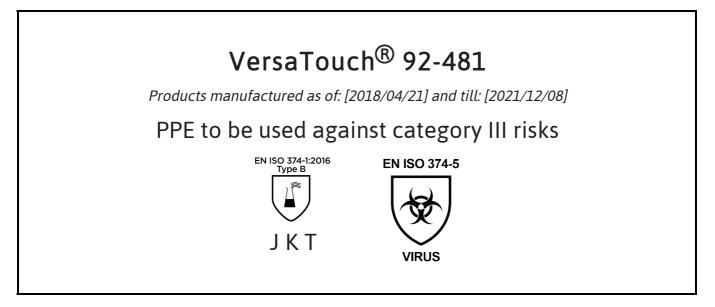

## EU DECLARATION OF CONFORMITY

The Manufacturer ANSELL HEALTHCARE EUROPE N.V. RIVERSIDE BUSINESS PARK, BLOCK J BOULEVARD INTERNATIONAL 55 B-1070 BRUSSELS BELGIUM

declares under his sole responsibility, that the PPE described hereafter:

is in conformity with the provisions of Regulation (EU) 2016/425 and with the standards EN ISO 374-1:2016 Type B, EN 420:2003 + A1:2009, EN ISO 374-5:2016 and is identical to the PPE which is subject to the EU-Type examination (Module B, Annex V of the Regulation), under certificate number 032/2018/0355, issued by the Notified Body:

> CENTEXBEL (0493) TECHNOLOGIEPARK 70 B-9052 ZWIJNAARDE BELGIUM

and is subject to the procedure set out in Annex VII (Module C2) of the Regulation under the supervision of the Notified Body:

CENTEXBEL (0493) TECHNOLOGIEPARK 70 B-9052 ZWIJNAARDE BELGIUM

Blan Om

Guido Van Duren Director - Regulatory affairs Ansell

Place: Brussels Date: 2018/02/23