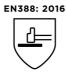

3121B

is in conformity with the provisions of Regulation 2016/425 on personal protective equipment, as amended to apply in GB, and with the standards EN 388:2016 +A1:2018, EN 511:2006, EN ISO 21420:2020 and is identical to the PPE which is subject to the UK Type-examination (Module B, Annex V of the Regulation), under certificate number AB0321/23498-01/E00-00, issued by the Approved Body: