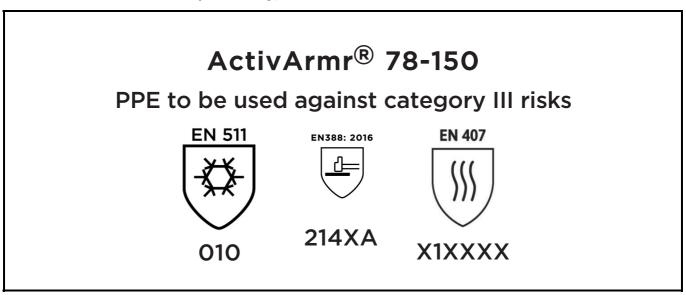

is in conformity with the provisions of Regulation 2016/425 on personal protective equipment, as amended to apply in GB, and with the standards EN 511:2006, EN 388:2016 +A1:2018, EN407:2020 , EN ISO 21420:2020 and is identical to the PPE which is subject to the UK Type-examination (Module B, Annex V of the Regulation), under certificate number AB0321/22347-01/E00-00, issued by the Approved Body: