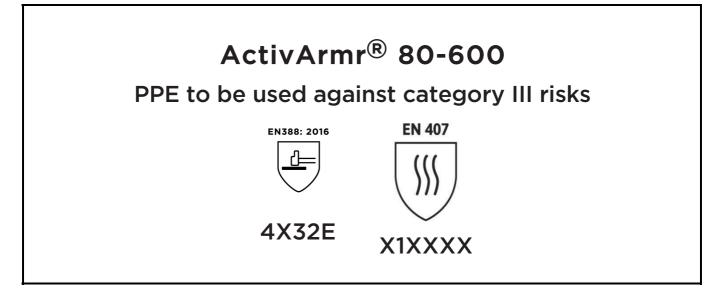

is in conformity with the provisions of Regulation 2016/425 on personal protective equipment, as amended to apply in GB, and with the standards EN 388:2016 +A1:2018, EN407:2020 and is identical to the PPE which is subject to the UK Type-examination (Module B, Annex V of the Regulation), under certificate number AB0321/22849-01/E00-00, issued by the Approved Body: