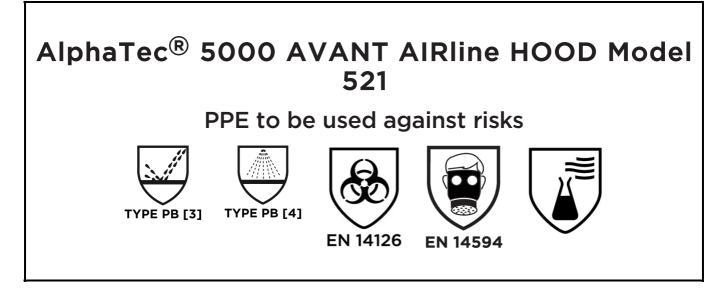

is in conformity with the provisions of Regulation 2016/425 on personal protective equipment as amended to apply in GB, and with the standardsEN 14605:2005 + A1:2009, EN 14126:2003, EN 14594:2018, and is identical to the PPE which is subject to the UK Type-examination (Module B, Annex V of the Regulation), under certificate number UKCA 753233 issued by the Approved Body: