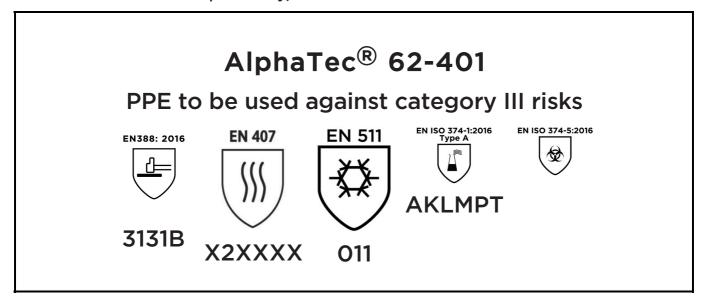

is in conformity with the provisions of Regulation 2016/425 on personal protective equipment, as amended to apply in GB, and with the standards EN 388:2016 +A1:2018, EN407:2020 , EN 511:2006, EN ISO 21420:2020, EN ISO 374-1:2016, EN ISO 374-5:2016 and is identical to the PPE which is subject to the UK Type-examination (Module B, Annex V of the Regulation), under certificate number AB0321/25478-01/E00-00, issued by the Approved Body: