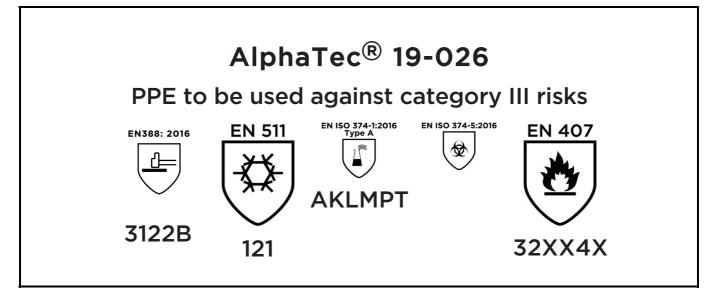

is in conformity with the provisions of Regulation 2016/425 on personal protective equipment, as amended to apply in GB, and with the standards EN 388:2016 +A1:2018, EN 511:2006, EN ISO 21420:2020, EN ISO 374-1:2016, EN ISO 374-5:2016, EN407:2020 and is identical to the PPE which is subject to the UK Type-examination (Module B, Annex V of the Regulation), under certificate number AB0321/23046-01/E00-00, issued by the Approved Body: