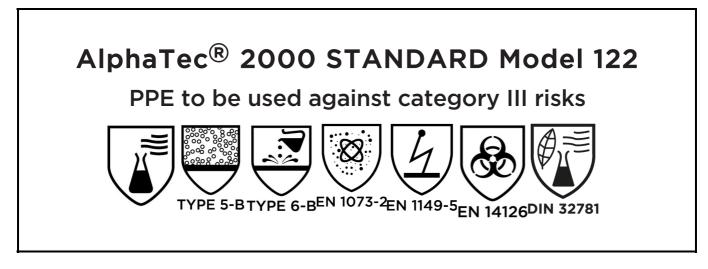

is in conformity with the provisions of Regulation (EU) 2016/425 and with the standards, EN ISO 13982-1:2004 + A1:2010, EN 13034:2005 + A1:2009, EN 1073-2:2002, EN 1149-5:2018, EN 14126:2003, EN ISO 13688:2013, DIN 32781:2010 (with exceptions for puncture resistance being class 1 and resistance to ignition not tested) and is identical to the PPE which is subject to the EU-Type examination (Module B, Annex V of the Regulation), under certificate number 0598/PPE/23/3077, issued by the Notified Body: