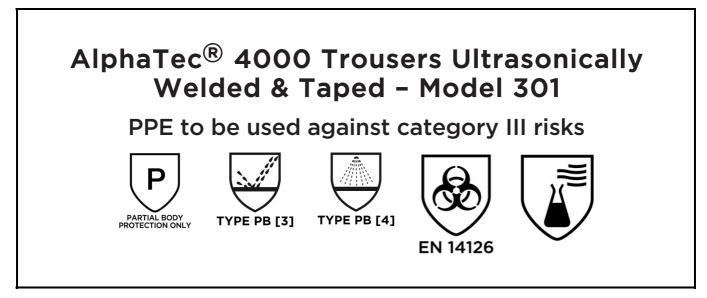

is in conformity with the provisions of Regulation 2016/425 on personal protective equipment as amended to apply in GB, and with the standardsPartial Body Protection Only, EN 14605:2005 + A1:2009, EN 14126:2003, EN ISO 13688:2013, and is identical to the PPE which is subject to the UK Type-examination (Module B, Annex V of the Regulation), under certificate number 0120/PPE/220492 issued by the Approved Body: