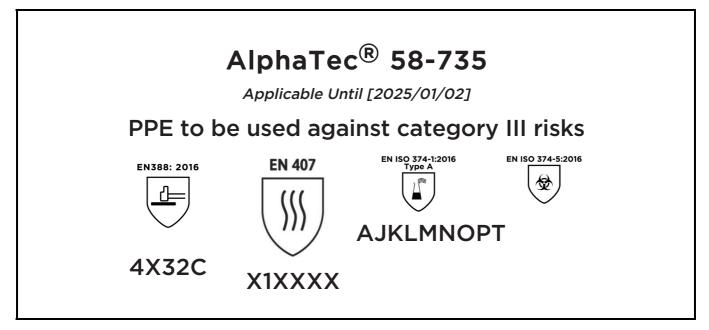

is in conformity with the provisions of Regulation 2016/425 on personal protective equipment, as amended to apply in GB, and with the standards EN 388:2016 +A1:2018, EN407:2020, EN ISO 21420:2020, EN ISO 374-1:2016, EN ISO 374-5:2016 and is identical to the PPE which is subject to the UK Type-examination (Module B, Annex V of the Regulation), under certificate number 032/2022/0009.02, issued by the Approved Body:

is in conformity with the provisions of Regulation 2016/425 on personal protective equipment, as amended to apply in GB, and with the standards EN 388:2016 +A1:2018, EN407:2020, EN ISO 21420:2020, EN ISO 374-1:2016, EN ISO 374-5:2016 and is identical to the PPE which is subject to the UK Type-examination (Module B, Annex V of the Regulation), under certificate number AB0321/2255-01/E00-00, issued by the Approved Body: