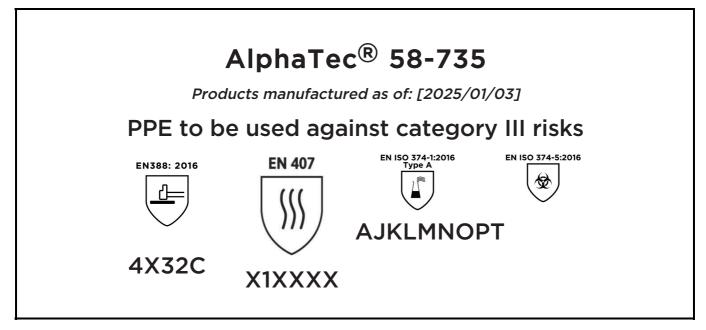

is in conformity with the provisions of Regulation 2016/425 on personal protective equipment, as amended to apply in GB, and with the standards EN 388:2016 +A1:2018, EN407:2020, EN ISO 21420:2020, EN ISO 374-1:2016, EN ISO 374-5:2016 and is identical to the PPE which is subject to the UK Type-examination (Module B, Annex V of the Regulation), under certificate number 032/2022/0009.02, issued by the Approved Body:

is in conformity with the provisions of Regulation 2016/425 on personal protective equipment, as amended to apply in GB, and with the standards EN 388:2016 +A1:2018, EN407:2020, EN ISO 21420:2020, EN ISO 374-1:2016, EN ISO 374-5:2016 and is identical to the PPE which is subject to the UK Type-examination (Module B, Annex V of the Regulation), under certificate number AB0321/2255-01/E00-00, issued by the Approved Body: