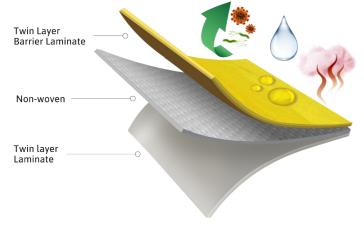

# **Material Diagram**

# **Product Information**

| Product Information      |                                                                                                                                                                                                   |
|--------------------------|---------------------------------------------------------------------------------------------------------------------------------------------------------------------------------------------------|
| Available Sizes          | S, M, L, XL, 2XL                                                                                                                                                                                  |
| Color                    | Yellow                                                                                                                                                                                            |
| Country Of Origin        | China                                                                                                                                                                                             |
| Models Available         | 803, 809, 819                                                                                                                                                                                     |
| Packaging Overview       | Individually packaged                                                                                                                                                                             |
| Product Material         | Twin multi layer barrier films laminated either side of non-woven fabric                                                                                                                          |
| <b>Product Reference</b> | 6500 - Model 803                                                                                                                                                                                  |
| Standards Overview       | <ul> <li>EN 943-1</li> <li>EN 14126 (infective agent protection)</li> <li>Tested and compliant to EN 943-2 with the exception of the low temperature practical performance requirement</li> </ul> |
| Seam Type                | Stitched and Taped                                                                                                                                                                                |
| Shelf Life               | 10 Years                                                                                                                                                                                          |
| Style Number             | Y65T803M                                                                                                                                                                                          |