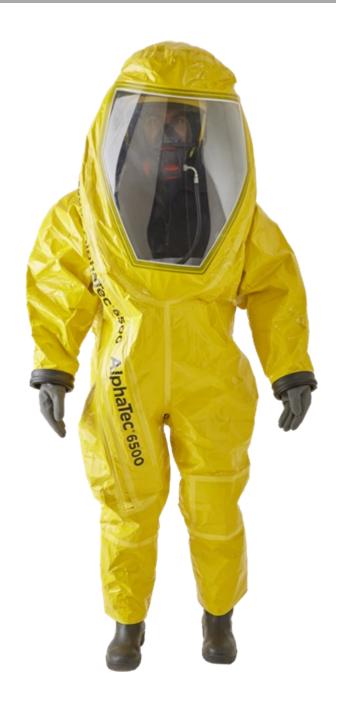

# 6500 - Model 803

Multi-layer chemical barrier technology for Type 1 / Limited Use Level A Gastight protection - Integral Sock, Without Passthrough

# Multi-layer, gastight protective suit with integral sock\*, for advanced chemical resistance.

- Advanced protection: The AlphaTec<sup>®</sup> 6500
   Stitched & Taped Model 803's innovative,
   lightweight twin-layer fabric together with an inner barrier glove and outer butyl rubber glove ensures advanced chemical resistance
- Improved visibility: Thanks to its bright yellow color, this protective suit is highly visible, enhancing worker and workplace safety
- Increased comfort and ergonomics: It also features a large SCBA hump, which promote more ergonomic movements and boost wearer comfort
- Enhanced features: This full-body protection suit also includes an integral sock, but does not comprise a passthrough

# **KEY FEATURES & BENEFITS**

- **Lightweight twin-layer barrier:** Heightened chemical resistance\*\*
- **Yellow color:** High visibility, for enhanced workplace safety
- Large SCBA hump: More ergonomic movement
- Protection against Chemical warfare agents:
   Breakthrough time > 48 Hours for Seven warfare agents
- \*Passthrough not included \*\*Type 1/Level A protection

## **Suit components & accessories**

| Suit Components and Accessories |                                                                                                                                                                                                                                                                                                                                                                                                                       |
|---------------------------------|-----------------------------------------------------------------------------------------------------------------------------------------------------------------------------------------------------------------------------------------------------------------------------------------------------------------------------------------------------------------------------------------------------------------------|
| Design Features                 | Fully encapsulating Type 1 Limited Use Gastight Suit with integral socks, complete with straight outer leg. Side entry DYNAT G2 CR/PA gastight zipper, protected by a splash guard/flap. Other suit features include large SCBA hump, single sleeve, external locking cuff and GA2 glove set (AlphaTec <sup>®</sup> 02-100 barrier inner + AlphaTec <sup>®</sup> 38-560 butyl outer). Rear positioned exhaust valves. |
| Visor And Face Seal             | Large field of view GAG visor                                                                                                                                                                                                                                                                                                                                                                                         |
| Gloves And Attachments          | AlphaTec <sup>®</sup> 02-100 & AlphaTec <sup>®</sup> 38-560                                                                                                                                                                                                                                                                                                                                                           |
| Footwear And Attachments        | Sock Only                                                                                                                                                                                                                                                                                                                                                                                                             |
| Zipper                          | DYNAT G2 CR/PA gastight zipper                                                                                                                                                                                                                                                                                                                                                                                        |