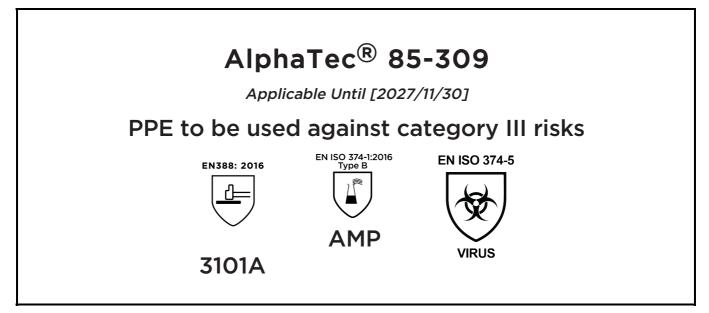

is in conformity with the provisions of Regulation 2016/425 on personal protective equipment, as amended to apply in GB, and with the standards EN 388:2016 +A1:2018, EN ISO 21420:2020, EN ISO 374-1:2016, EN ISO 374-5:2016 and is identical to the PPE which is subject to the UK Type-examination (Module B, Annex V of the Regulation), under certificate number AB0321/23004-01/E00-00, issued by the Approved Body: