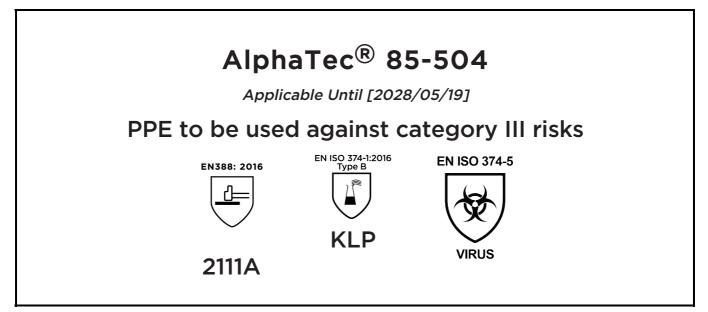

is in conformity with the provisions of Regulation 2016/425 on personal protective equipment, as amended to apply in GB, and with the standards EN 388:2016 +A1:2018, EN ISO 21420:2020, EN ISO 374-1:2016, EN ISO 374-5:2016 and is identical to the PPE which is subject to the UK Type-examination (Module B, Annex V of the Regulation), under certificate number AB0321/24204-01/E00-00, issued by the Approved Body: