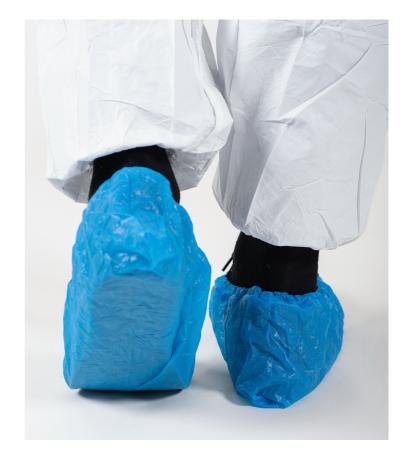

# Sterile overshoes

BioClean CPE sterile disposable overshoes are the economical choice.

### **KEY FEATURES & BENEFITS**

Lightweight
Disposable
Easy to don
Elastic opening enables a secure fit over shoe