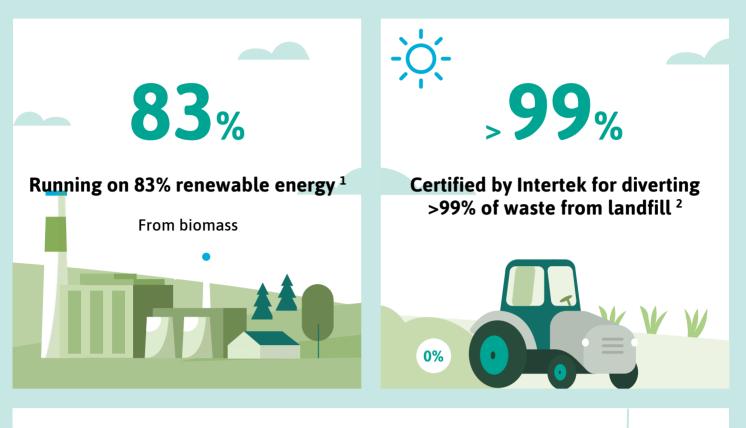

#### Shipper case sizes optimized for efficient shipping <sup>7</sup>

Dispensers between 23% and 80% smaller in square area vs. standard packaging configurations in O.R.

**REFERENCES:** <sup>1</sup>2023 Ansell Sustainability Report; June 2023, ISO 14064-1: 2018 external audit by Control Union, ref.period 7/2022 - 6/2023, <sup>2</sup>Intertek, Zero Waste to Landfill certification, <sup>3</sup>SGS ISO Certificate, <sup>4</sup>Ansell, 2023, Product and Packaging Specifications, For plastics, always check your local recyclable status of specified plastic materials as they may not be considered suitable for recycling in your country., <sup>5</sup>Ansell, 2023, Product and Packaging Specifications, <sup>6</sup>Ansell, 2023, Product Specifications, <sup>7</sup>Ansell, 2023, Product Specifications