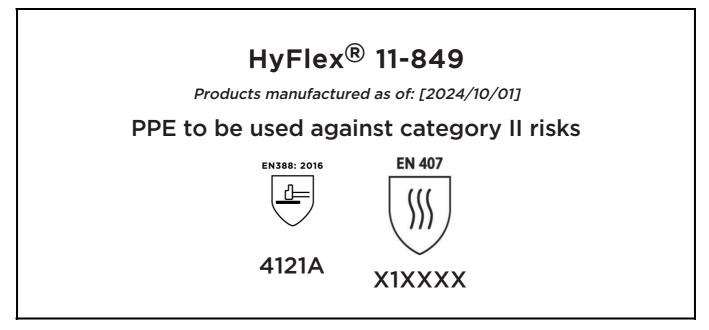

is in conformity with the provisions of Regulation (EU) 2016/425 and with the standards EN 388:2016 +A1:2018, EN407:2020, EN ISO 21420:2020 and is identical to the PPE which is subject to the EU-Type examination (Module B, Annex V of the Regulation), under certificate number 032/2021/1247.02, issued by the Notified Body:

Place: Brussels Date: 2024/10/01