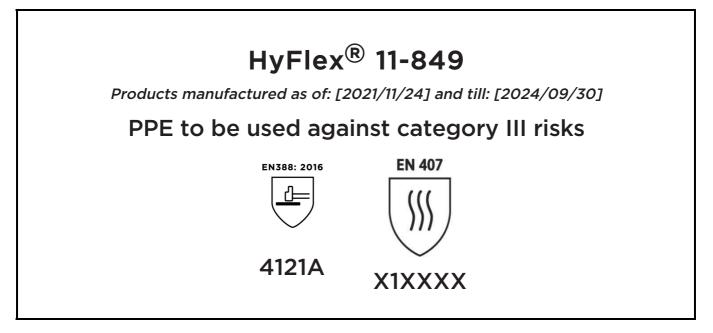

is in conformity with the provisions of Regulation (EU) 2016/425 and with the standards EN 388:2016 +A1:2018, EN407:2020, EN ISO 21420:2020 and is identical to the PPE which is subject to the EU-Type examination (Module B, Annex V of the Regulation), under certificate number 032/2021/1247, issued by the Notified Body:

Stor On

Guido Van Duren Director - Regulatory affairs Ansell

Place: Brussels Date: 2021/11/24