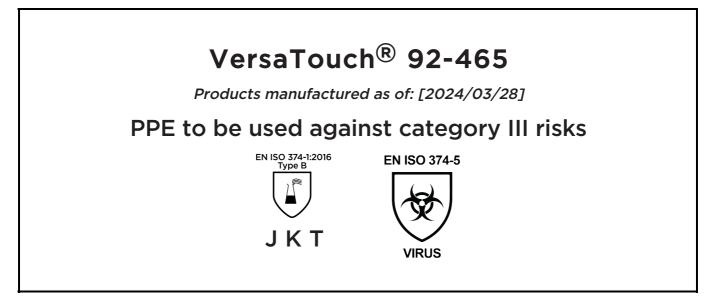

## **UK DECLARATION OF CONFORMITY**

The Manufacturer ANSELL HEALTHCARE EUROPE N.V. RIVERSIDE BUSINESS PARK, BLOCK J BOULEVARD INTERNATIONAL 55 B-1070 BRUSSELS BELGIUM

declares under his sole responsibility, that the PPE described hereafter:

is in conformity with the provisions of Regulation 2016/425 on personal protective equipment, as amended to apply in GB, and with the standards EN ISO 21420:2020, EN ISO 374-1:2016+A1:2018, EN ISO 374-5:2016 and is identical to the PPE which is subject to the UK Type-examination (Module B, Annex V of the Regulation), under certificate number AB0321/23955-01/E00-00, issued by the Approved Body:

## SATRA TECHNOLOGY CENTRE (0321) WYNDHAM WAY, TELFORD WAY, KETTERING, NORTHAMPTONSHIRE, NN16 8SD, UNITED KINGDOM

and is subject to the conformity assessment procedure set in out in Annex VIII (Module D) of the Regulation under the surveillance of the Body:

CENTEXBEL (0493) TECHNOLOGIEPARK 70 B-9052 ZWIJNAARDE BELGIUM

Stor On

Guido Van Duren Director - Regulatory affairs Ansell

Place: Brussels Date: 2024/03/28