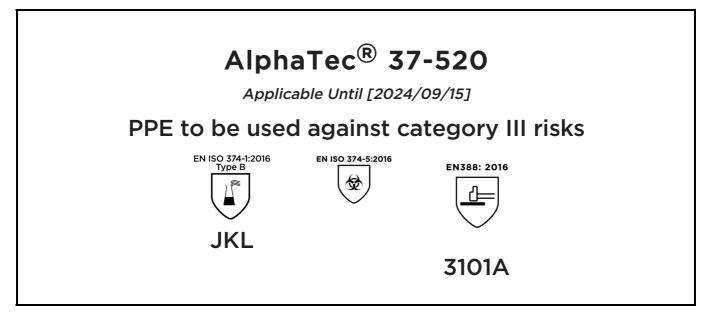

is in conformity with the provisions of Regulation 2016/425 on personal protective equipment, as amended to apply in GB, and with the standards EN ISO 21420:2020, EN ISO 374-1:2016, EN ISO 374-5:2016, EN 388:2016 +A1:2018 and is identical to the PPE which is subject to the UK Type-examination (Module B, Annex V of the Regulation), under certificate number AB0321/22911-01/E00-00, issued by the Approved Body: