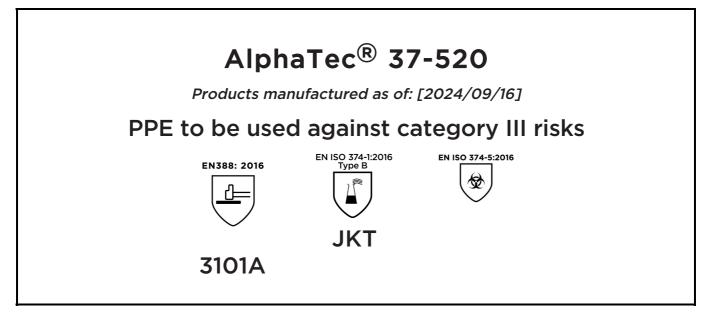

is in conformity with the provisions of Regulation 2016/425 on personal protective equipment, as amended to apply in GB, and with the standards EN 388:2016 +A1:2018, EN ISO 374-1:2016, EN ISO 374-5:2016 and is identical to the PPE which is subject to the Type-examination (Module B, Annex V of the Regulation), under certificate number 032/2021/1147.02, issued by the Body: