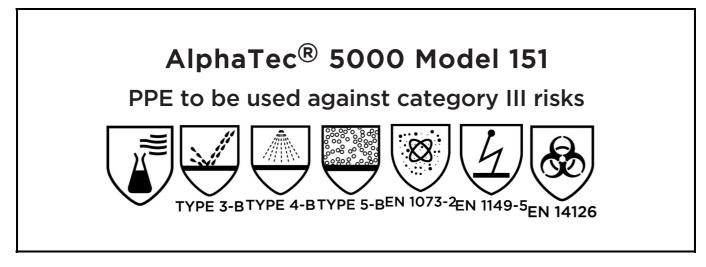

is in conformity with the provisions of Regulation (EU) 2016/425 and with the standards, EN 14605:2005 + A1:2009, EN ISO 13982-1:2004 + A1:2010, EN 1073-2:2002, EN 1149-5:2018, EN 14126:2003 (with exception for resistance to ignition not tested) and is identical to the PPE which is subject to the EU-Type examination (Module B, Annex V of the Regulation), under certificate number 0598/PPE/23/4451, issued by the Notified Body: