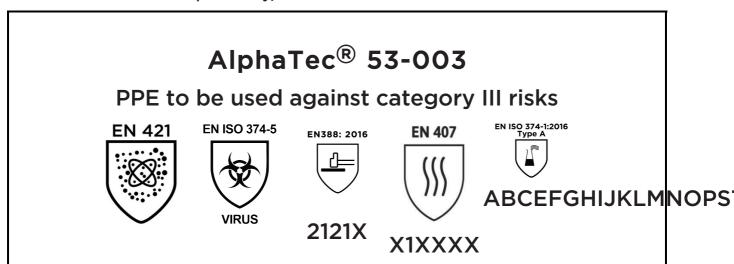

is in conformity with the provisions of Regulation (EU) 2016/425 and with the standards EN 421:2010, EN ISO 374-5:2016, EN 388:2016 +A1:2018, EN407:2020, EN ISO 374-1:2016 and is identical to the PPE which is subject to the EU-Type examination (Module B, Annex V of the Regulation), under certificate number 032/2024/0136, issued by the Notified Body: