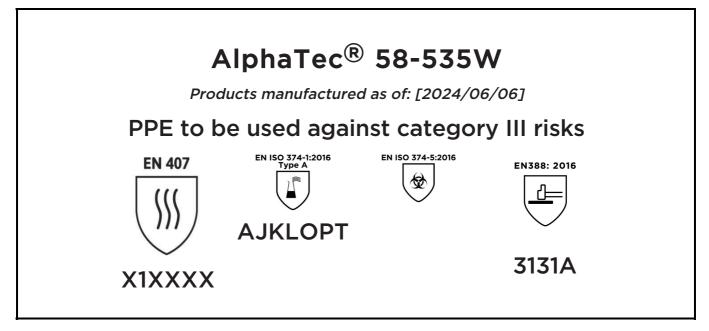

is in conformity with the provisions of Regulation 2016/425 on personal protective equipment, as amended to apply in GB, and with the standards EN407:2020, EN ISO 374-1:2016, EN ISO 374-5:2016, EN 388:2016 +A1:2018 and is identical to the PPE which is subject to the UK Type-examination (Module B, Annex V of the Regulation), under certificate number 032/2021/1190.02, issued by the Approved Body: