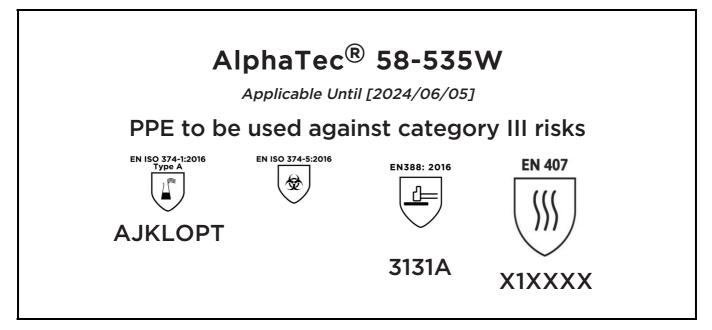

is in conformity with the provisions of Regulation 2016/425 on personal protective equipment, as amended to apply in GB, and with the standards EN ISO 374-1:2016, EN ISO 21420:2020, EN ISO 374-5:2016, EN 388:2016 +A1:2018, EN407:2020 and is identical to the PPE which is subject to the Type-examination (Module B, Annex V of the Regulation), under certificate number AB0321/23434-01/E00-00, issued by the Body: