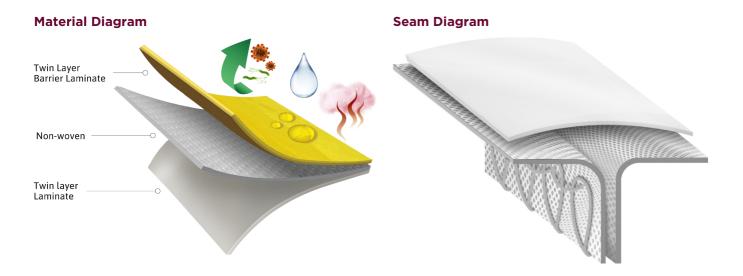

### **Product Information**

| Product Information |                                                                                                                                                                                                   |
|---------------------|---------------------------------------------------------------------------------------------------------------------------------------------------------------------------------------------------|
| Available Sizes     | S, M, L, XL, 2XL                                                                                                                                                                                  |
| Color               | Yellow                                                                                                                                                                                            |
| Country Of Origin   | China                                                                                                                                                                                             |
| Models Available    | 803, 809, 819                                                                                                                                                                                     |
| Packaging Overview  | Individually packaged                                                                                                                                                                             |
| Product Material    | Twin multi layer barrier films laminated either side of non-woven fabric                                                                                                                          |
| Product Reference   | 6500 - Model 803                                                                                                                                                                                  |
| Standards Overview  | <ul> <li>EN 943-1</li> <li>EN 14126 (infective agent protection)</li> <li>Tested and compliant to EN 943-2 with the exception of the low temperature practical performance requirement</li> </ul> |
| Seam Type           | Stitched and Taped                                                                                                                                                                                |
| Shelf Life          | 10 Years                                                                                                                                                                                          |
| Style Number        | Y65T803M                                                                                                                                                                                          |

### Suit components & accessories

| Suit Components and Accessories |                                                                                                                                                                                                                                                                                                                                                                                                                                |
|---------------------------------|--------------------------------------------------------------------------------------------------------------------------------------------------------------------------------------------------------------------------------------------------------------------------------------------------------------------------------------------------------------------------------------------------------------------------------|
| Design Features                 | Fully encapsulating Type 1 Limited Use Gastight Suit with integral socks, complete with straight outer leg.<br>Side entry DYNAT G2 CR/PA gastight zipper, protected by a splash guard/flap. Other suit features<br>include large SCBA hump, single sleeve, external locking cuff and GA2 glove set (AlphaTec <sup>®</sup> 02-100<br>barrier inner + AlphaTec <sup>®</sup> 38-560 butyl outer). Rear positioned exhaust valves. |
| Visor And Face Seal             | Large field of view GAG visor                                                                                                                                                                                                                                                                                                                                                                                                  |
| Gloves And Attachments          | AlphaTec <sup>®</sup> 02-100 & AlphaTec <sup>®</sup> 38-560                                                                                                                                                                                                                                                                                                                                                                    |
| Footwear And Attachments        | Sock Only                                                                                                                                                                                                                                                                                                                                                                                                                      |
| Zipper                          | DYNAT G2 CR/PA gastight zipper                                                                                                                                                                                                                                                                                                                                                                                                 |