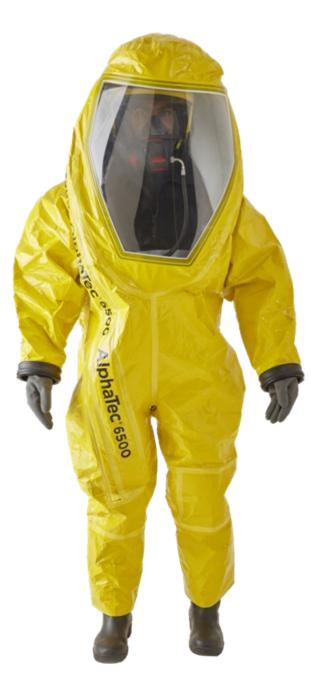

# Apphatec<sup>®</sup>

6500 - Model 803

Multi-layer chemical barrier technology for Type 1 / Limited Use Level A Gastight protection - Integral Sock, Without Passthrough

### Multi-layer, gastight protective suit with integral sock\*, for advanced chemical resistance.

- Advanced protection: The AlphaTec<sup>®</sup> 6500 Stitched & Taped - Model 803's innovative, lightweight twin-layer fabric - together with an inner barrier glove and outer butyl rubber glove ensures advanced chemical resistance
- Improved visibility: Thanks to its bright yellow color, this protective suit is highly visible, enhancing worker and workplace safety
- Increased comfort and ergonomics: It also features a large SCBA hump, which promote more ergonomic movements and boost wearer comfort
- Enhanced features: This full-body protection suit also includes an integral sock, but does not comprise a passthrough

### **KEY FEATURES & BENEFITS**

- Lightweight twin-layer barrier: Heightened chemical resistance\*\*
- **Yellow color:** High visibility, for enhanced workplace safety
- Large SCBA hump: More ergonomic movement
- Protection against Chemical warfare agents: Breakthrough time > 48 Hours for Seven warfare agents
- \*Passthrough not included \*\*Type 1/Level A protection

### Suit components & accessories

| Suit Components and Accessories |                                                                                                                                                                                                                                                                                                                                                                                                                                |
|---------------------------------|--------------------------------------------------------------------------------------------------------------------------------------------------------------------------------------------------------------------------------------------------------------------------------------------------------------------------------------------------------------------------------------------------------------------------------|
| Design Features                 | Fully encapsulating Type 1 Limited Use Gastight Suit with integral socks, complete with straight outer leg.<br>Side entry DYNAT G2 CR/PA gastight zipper, protected by a splash guard/flap. Other suit features<br>include large SCBA hump, single sleeve, external locking cuff and GA2 glove set (AlphaTec <sup>®</sup> 02-100<br>barrier inner + AlphaTec <sup>®</sup> 38-560 butyl outer). Rear positioned exhaust valves. |
| Visor And Face Seal             | Large field of view GAG visor                                                                                                                                                                                                                                                                                                                                                                                                  |
| Gloves And Attachments          | AlphaTec <sup>®</sup> 02-100 & AlphaTec <sup>®</sup> 38-560                                                                                                                                                                                                                                                                                                                                                                    |
| Footwear And Attachments        | Sock Only                                                                                                                                                                                                                                                                                                                                                                                                                      |
| Zipper                          | DYNAT G2 CR/PA gastight zipper                                                                                                                                                                                                                                                                                                                                                                                                 |