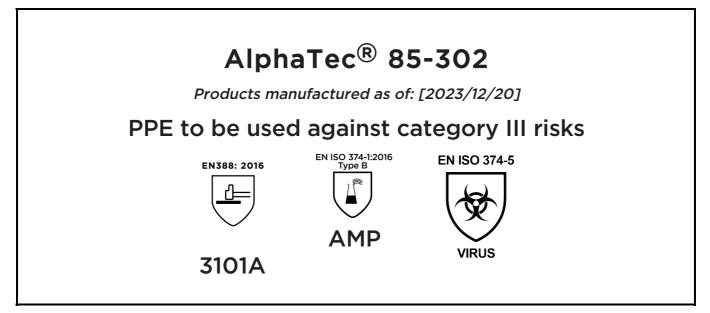

is in conformity with the provisions of Regulation 2016/425 on personal protective equipment, as amended to apply in GB, and with the standards EN 388:2016 +A1:2018, EN ISO 21420:2020, EN ISO 374-1:2016, EN ISO 374-5:2016 and is identical to the PPE which is subject to the UK Type-examination (Module B, Annex V of the Regulation), under certificate number 032/2021/1308.02/UKCA, issued by the Approved Body: