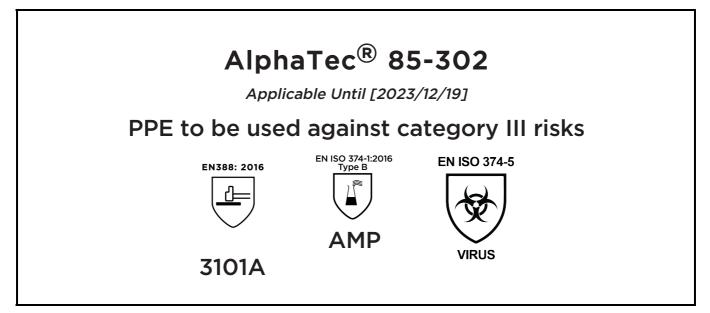

is in conformity with the provisions of Regulation 2016/425 on personal protective equipment, as amended to apply in GB, and with the standards EN 388:2016 +A1:2018, EN ISO 21420:2020, EN ISO 374-1:2016, EN ISO 374-5:2016 and is identical to the PPE which is subject to the UK Type-examination (Module B, Annex V of the Regulation), under certificate number AB0321/23004-01/E00-00, issued by the Approved Body: