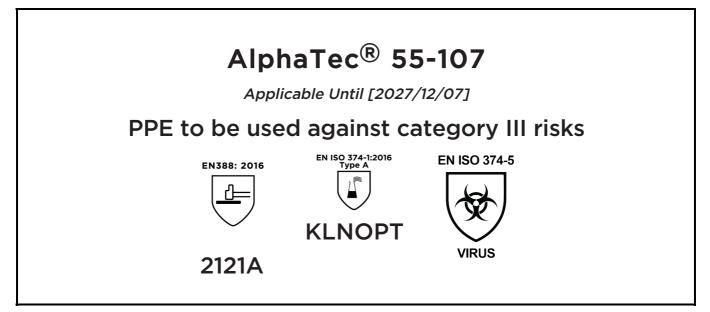

## **UK DECLARATION OF CONFORMITY**

The Manufacturer ANSELL HEALTHCARE EUROPE N.V. RIVERSIDE BUSINESS PARK, BLOCK J BOULEVARD INTERNATIONAL 55 B-1070 BRUSSELS BELGIUM

declares under his sole responsibility, that the PPE described hereafter:

is in conformity with the provisions of Regulation 2016/425 on personal protective equipment, as amended to apply in GB, and with the standards EN ISO 21420:2020, EN 388:2016 +A1:2018, EN ISO 374-1:2016, EN ISO 374-5:2016 and is identical to the PPE which is subject to the UK Type-examination (Module B, Annex V of the Regulation), under certificate number AB0321/23127-01/E00-00, issued by the Approved Body: