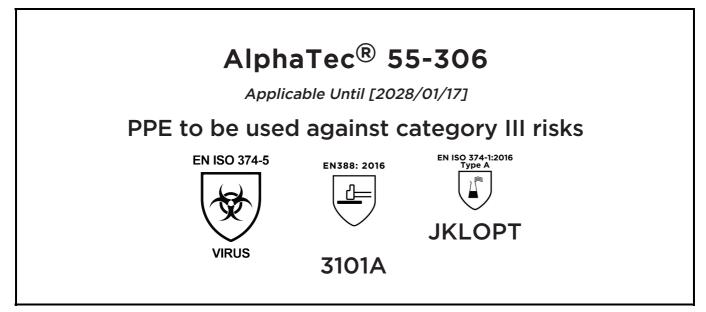

## **UK DECLARATION OF CONFORMITY**

The Manufacturer ANSELL HEALTHCARE EUROPE N.V. RIVERSIDE BUSINESS PARK, BLOCK J BOULEVARD INTERNATIONAL 55 B-1070 BRUSSELS BELGIUM

declares under his sole responsibility, that the PPE described hereafter:

is in conformity with the provisions of Regulation 2016/425 on personal protective equipment, as amended to apply in GB, and with the standards EN ISO 374-5:2016, EN 388:2016 +A1:2018, EN ISO 21420:2020, EN ISO 374-1:2016 and is identical to the PPE which is subject to the UK Type-examination (Module B, Annex V of the Regulation), under certificate number AB0321/23416-01/E00-00, issued by the Approved Body: