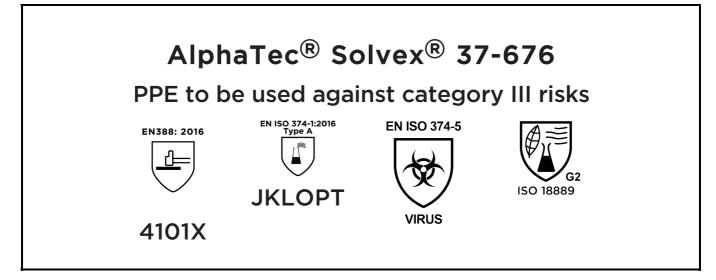

is in conformity with the provisions of Regulation 2016/425 on personal protective equipment, as amended to apply in GB, and with the standards EN 388:2016 +A1:2018, EN ISO 21420:2020, EN ISO 374-1:2016, EN ISO 374-5:2016, ISO 18889:2019 and is identical to the PPE which is subject to the UK Type-examination (Module B, Annex V of the Regulation), under certificate number AB0321/22672-01/E00-00, issued by the Approved Body: