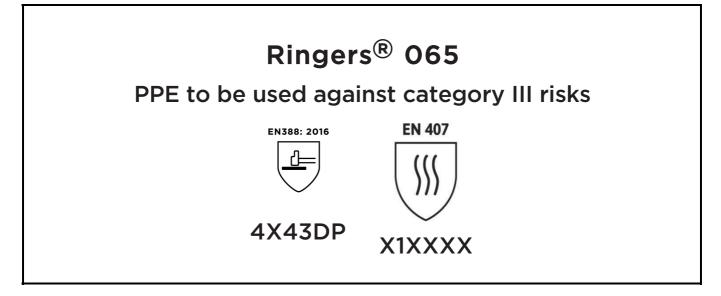

is in conformity with the provisions of Regulation 2016/425 on personal protective equipment, as amended to apply in GB, and with the standards EN 388:2016 +A1:2018, EN407:2020, EN ISO 21420:2020 and is identical to the PPE which is subject to the UK Type-examination (Module B, Annex V of the Regulation), under certificate number AB0321/22811-01/E00-00, issued by the Approved Body: