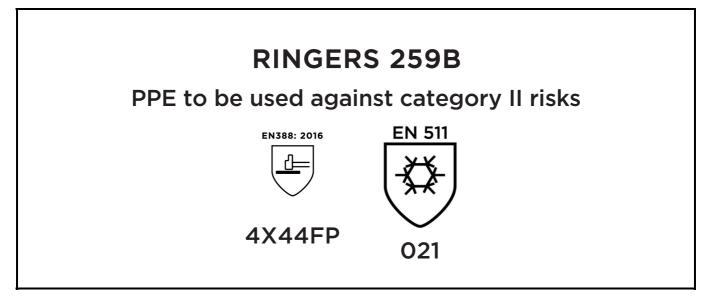

is in conformity with the provisions of Regulation 2016/425 on personal protective equipment, as amended to apply in GB, and with the standards EN 388:2016 +A1:2018, EN ISO 21420:2020, EN 511:2006 and is identical to the PPE which is subject to the UK Type-examination (Module B, Annex V of the Regulation), under certificate number AB0321/22725-01/E00-00, issued by the Approved Body: