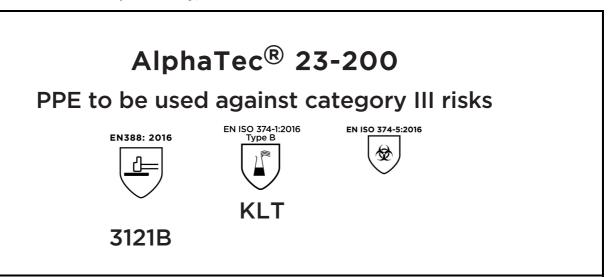

is in conformity with the provisions of Regulation 2016/425 on personal protective equipment, as amended to apply in GB, and with the standards EN 388:2016 +A1:2018, EN ISO 21420:2020, EN ISO 374-1:2016, EN ISO 374-5:2016 and is identical to the PPE which is subject to the UK Type-examination (Module B, Annex V of the Regulation), under certificate number ABO321/24163-01/E00-00, issued by the Approved Body: