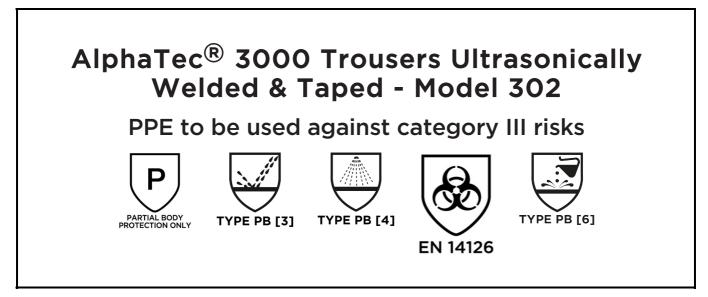

## **EU DECLARATION OF CONFORMITY**

The Manufacturer ANSELL HEALTHCARE EUROPE N.V. RIVERSIDE BUSINESS PARK, BLOCK J BOULEVARD INTERNATIONAL 55 B-1070 BRUSSELS BELGIUM

declares under his sole responsibility, that the PPE described hereafter:



is in conformity with the provisions of Regulation (EU) 2016/425 and with the standards Partial Body Protection Only, EN 14605:2005 + A1:2009, EN 14126:2003, EN ISO 13688:2013, EN 13034:2005 + A1:2009 and is identical to the PPE which is subject to the EU Type Examination; under certificate number 0598/PPE/23/3237 issued by the Notified Body:

> SGS FIMKO OY (0598) TAKOMOTIE 8, FI-00380 HELSINKI, FINLAND

and is subject to the procedure set out in Annex VIII (Module D) of the Regulation under the supervision of the Notified Body:

SGS FIMKO OY (0598) TAKOMOTIE 8, FI-00380 HELSINKI, FINLAND

My Not

Ulf Nystrom Sr Manager, Regulatory Affairs PPE Products

Place: Malmö Date: 2024/10/18