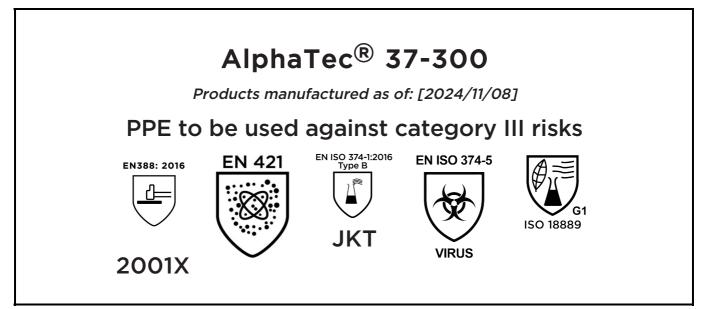

is in conformity with the provisions of Regulation 2016/425 on personal protective equipment, as amended to apply in GB, and with the standards EN 388:2016 +A1:2018, EN 421:2010, EN ISO 21420:2020, EN ISO 374-1:2016, EN ISO 374-5:2016, ISO 18889:2019 and is identical to the PPE which is subject to the Type-examination (Module B, Annex V of the Regulation), under certificate number 032/2024/0589, issued by the Body: