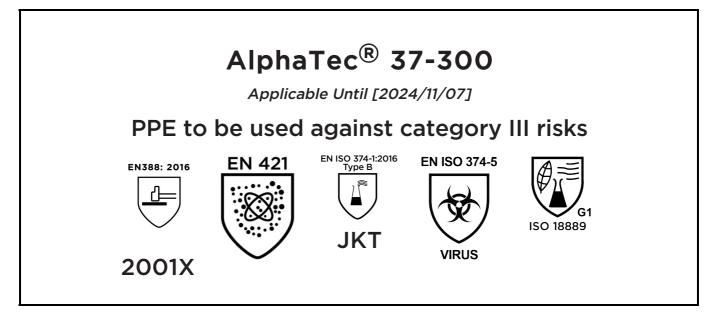

is in conformity with the provisions of Regulation 2016/425 on personal protective equipment, as amended to apply in GB, and with the standards EN 388:2016 +A1:2018, EN 421:2010, EN ISO 21420:2020, EN ISO 374-1:2016, EN ISO 374-5:2016, ISO 18889:2019 and is identical to the PPE which is subject to the UK Type-examination (Module B, Annex V of the Regulation), under certificate number AB0321/21972-01/E00-00, issued by the Approved Body: